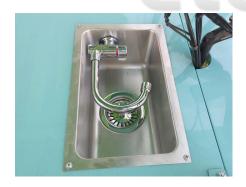

#### **Details**

- Front - - Side - - Side -

- Side - - Umbrella -

- Fold Down Counter -

- Fold Down Counter -

- Display Shelf -

- Water Sink - - Front Cabinet - - Rear Cabinets -