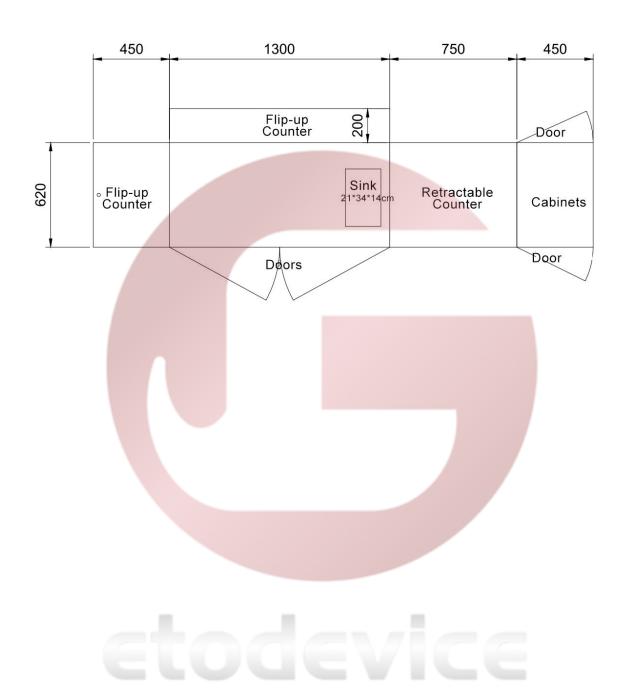

#### Floor Plan

### **Specification**

| Model:                     | DQ270                                            |
|----------------------------|--------------------------------------------------|
| Dimensions:                | 2700*900*2200mm                                  |
| Front Cabinet Dimensions:  | 1300x620x700mm                                   |
| Rear Cabinet Dimensions:   | 450x620x800mm                                    |
|                            |                                                  |
| Umbrella Frame Dimensions: | 1300x620x1500mm                                  |
| Counter Dimensions:        | 450x620x700mm                                    |
| Package Dimensions:        | 2150*1150*1090mm                                 |
| Wheel Sizes:               | Front - 20 inches                                |
| Wileel Sizes.              | Rear - 26 inches                                 |
|                            | Cart Frame - 25*30mm SS tubing                   |
|                            | Front Cabinets - 25*30mm SS square tubing, 1.2mm |
|                            | food-grade SS countertop, 1.2mm galvanized steel |
| Materials:                 | Rear Cabinets - 25*30mm SS square tubing, 1.2mm  |
|                            | galvanized steel                                 |
|                            | Umbrella - Water Proof Canvas                    |
|                            | Umbrella Frame - 25*30mm SS square tubing        |
| Brake:                     | Disc brake                                       |
|                            | 48V 250W Motor                                   |
|                            | 48V11 6Ah Battery                                |
| Electric System:           | LDC Display 48V 16Ah Silent Controller           |
|                            | Bike Lamp                                        |
|                            | Q235 Steel Frame                                 |
|                            | SHIMANO 7 Speed Derailleur                       |
| _                          | Crank                                            |
|                            | Brake Lever                                      |
|                            | Brake                                            |
|                            | 14/44T Gears                                     |
|                            | Spoke                                            |
|                            | 26/20*1.95 Tires                                 |
| Components:                | Handle Bar                                       |
|                            | Stem                                             |
|                            | Fenders                                          |
|                            | Seat                                             |
|                            | Seat Post                                        |
|                            | LED Light                                        |
|                            | Stainless Steel Chain                            |
|                            | Rear Rack                                        |
|                            | Pedal                                            |