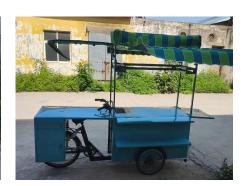

# **DQ270 Coffee Bike**

#### **Details**

- Front - - Side - - Side -

- Side - - Umbrella -

- Fold Down Counter -

- Fold Down Counter -

- Display Shelf -

- Water Sink - - Front Cabinet - - Rear Cabinets -