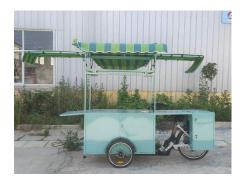

# **DQ270 Coffee Bike**

#### **Details**

- Front - - Side - - Side -

- Side - - Umbrella -

- Fold Down Counter -

- Fold Down Counter -

- Display Shelf -

- Water Sink - - Front Cabinet - - Rear Cabinets -