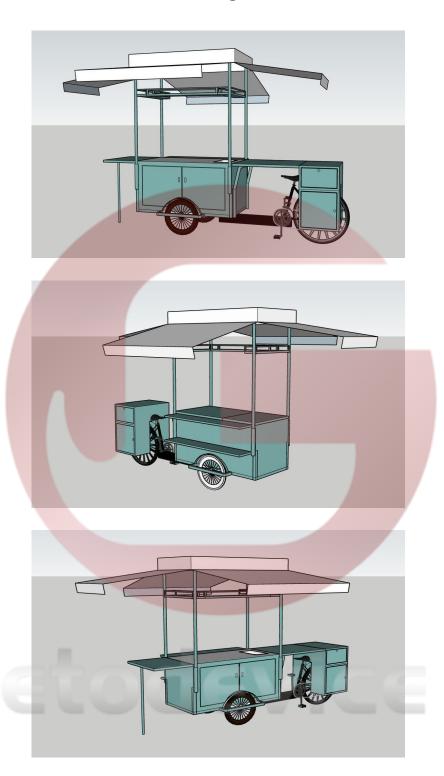

## Design

#### **Details**

- Front - - Side - - Side -

- Side - - Umbrella -

- Fold Down Counter -

- Fold Down Counter -

- Display Shelf -

- Water Sink - - Front Cabinet - - Rear Cabinets -